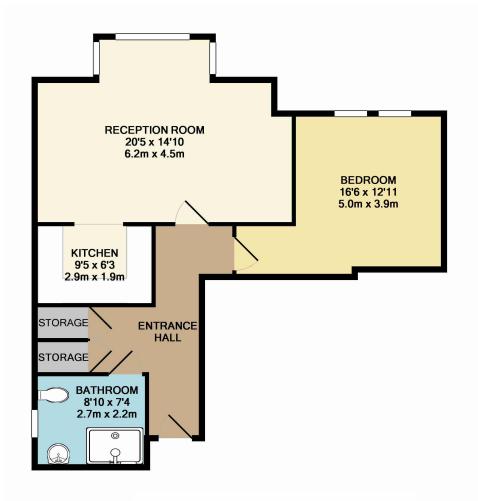

# Floor Plans & Layouts

Apartment 4—Spacious first floor one bedroom with separate kitchen area.

678 Square Foot in size.

PRICE £280,000

Apartment 7 & 8

Wonderful second floor one bedroom penthouse apartments retaining high ceilings

575 & 592 Square foot

PRICE £265,000

Gated Allocated Parking Space For Each Apartment & Communal Bike Store.

Buxton Homes are part of the Buxton Group of companies, W&R Buxton were formed in 1924 as a family firm based in Caterham Surrey.