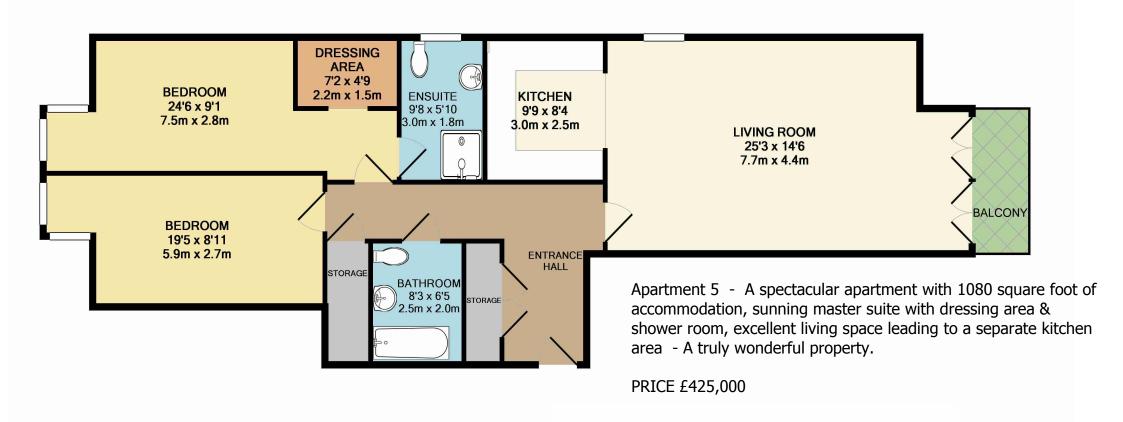

# Floor Plans & Layouts

Apartment 4—Spacious first floor one bedroom with separate kitchen area.

678 Square Foot in size.

PRICE £280,000

Apartment 7 & 8

Wonderful second floor one bedroom penthouse apartments retaining high ceilings