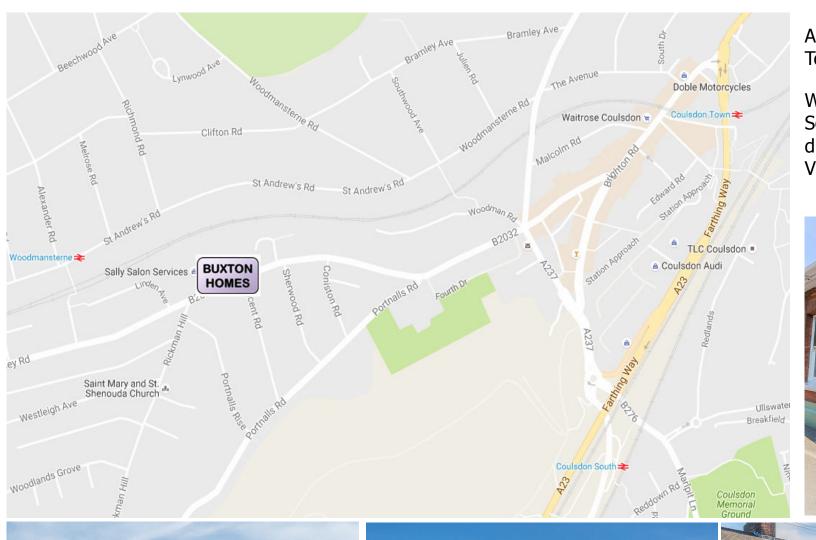

There is a choice of three local train stations close by, Woodmansterne, Coulsdon South and Coulsdon Town, you can take your pick from Victoria or London Bridge as destinations – both around 30 minutes' travel time. Road links are excellent too, with the A23 a matter of minutes away, providing fast, easy access to London, Gatwick Airport, the South Coast and the M25.