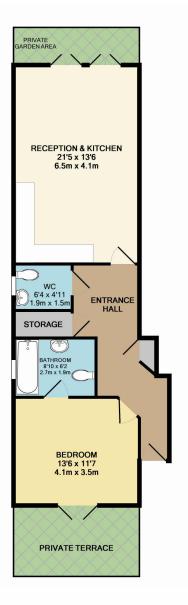

# Warranty

Premier Guarantee 10 Years

A Choice of Station With Links To Central London...

Woodmansterne, Coulsdon South & Coulsdon Town provide direct links to London Bridge & Victoria in 32-40 minutes.

Apartment 1 — Very spacious ground floor one bedroom with two private terrace spaces.

705 Square Foot in size.

PRICE £300,000

Apartment 2 — Very spacious ground floor one bedroom with two private terrace spaces.

725 Square Foot in size.

PRICE £300,000