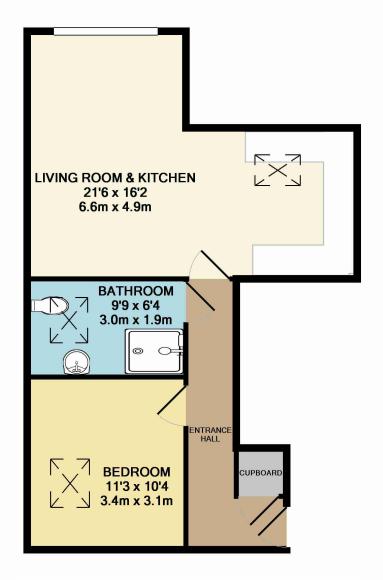

705 Square Foot in size.

PRICE £300,000

Apartment 2 — Very spacious ground floor one bedroom with two private terrace spaces.

725 Square Foot in size.

PRICE £300,000