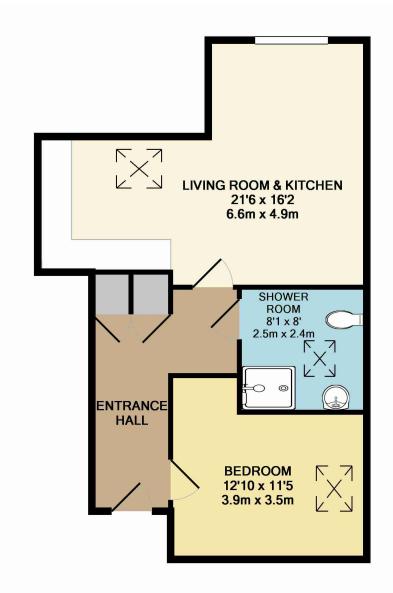

# Floor Plans & Layouts

Apartment 4—Spacious first floor one bedroom with separate kitchen area.

678 Square Foot in size.

PRICE £280,000

Apartment 7 & 8

Wonderful second floor one bedroom penthouse apartments retaining high ceilings