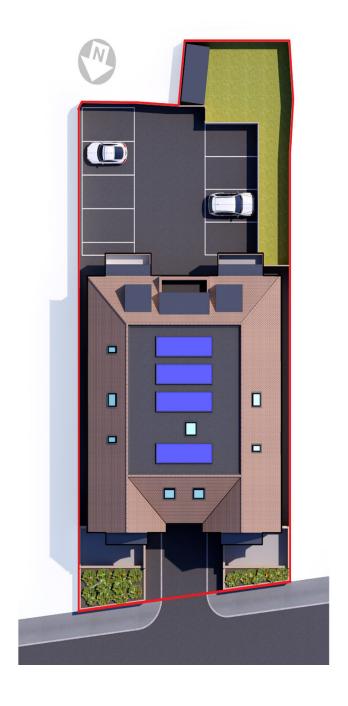

#### **SPECIFICATIONS & SITE PLAN**

# Warranty

Premier Guarantee 10 Years

A Choice of Station With Links To Central London...

Woodmansterne, Coulsdon South & Coulsdon Town provide direct links to London Bridge & Victoria in 32-40 minutes.

Apartment 1 — Very spacious ground floor one bedroom with two private terrace spaces.

705 Square Foot in size.

PRICE £300,000

Apartment 2 — Very spacious ground floor one bedroom with two private terrace spaces.

725 Square Foot in size.

PRICE £300,000

# Floor Plans & Layouts

Apartment 4—Spacious first floor one bedroom with separate kitchen area.

678 Square Foot in size.

PRICE £280,000

Apartment 7 & 8

Wonderful second floor one bedroom penthouse apartments retaining high ceilings

575 & 592 Square foot

PRICE £265,000

Gated Allocated Parking Space For Each Apartment & Communal Bike Store.

Buxton Homes are part of the Buxton Group of companies, W&R Buxton were formed in 1924 as a family firm based in Caterham Surrey.