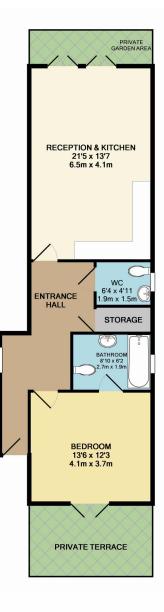

705 Square Foot in size.

PRICE £300,000

Apartment 2 — Very spacious ground floor one bedroom with two private terrace spaces.

725 Square Foot in size.

PRICE £300,000