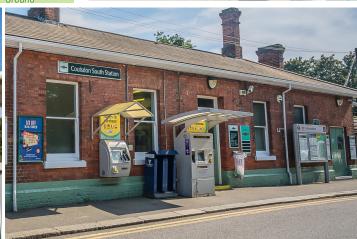

There is a choice of three local train stations close by, Woodmansterne, Coulsdon South and Coulsdon Town, you can take your pick from Victoria or London Bridge as destinations – both around 30 minutes' travel time. Road links are excellent too, with the A23 a matter of minutes away, providing fast, easy access to London, Gatwick Airport, the South Coast and the M25.