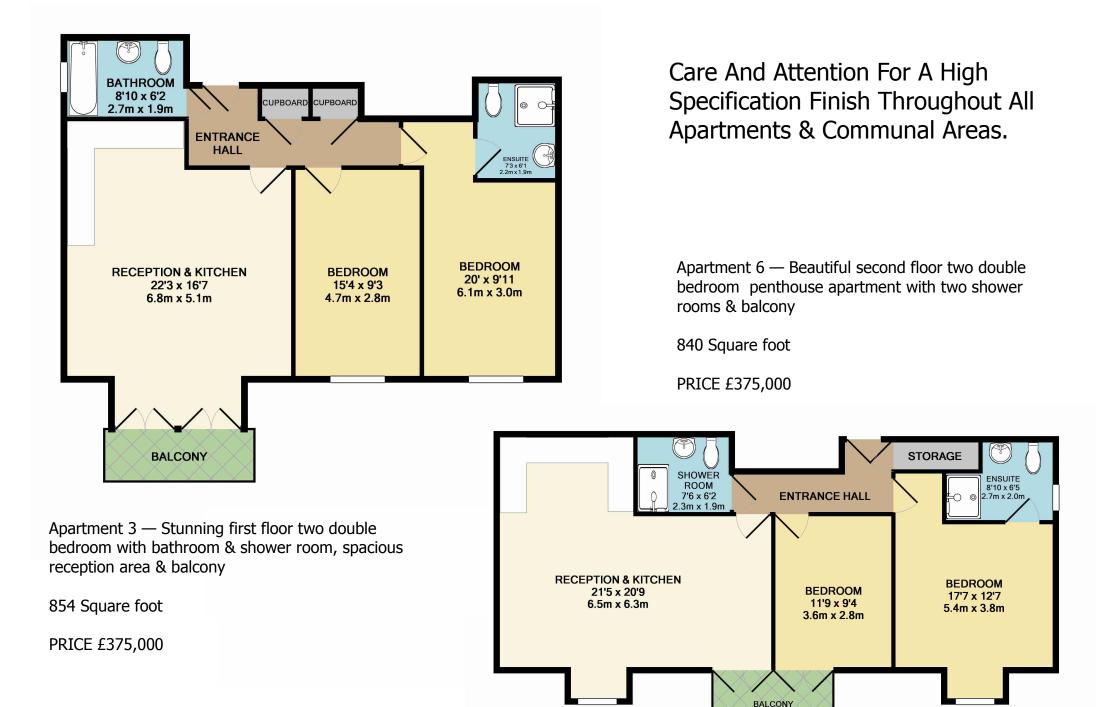

# Floor Plans & Layouts

Apartment 4—Spacious first floor one bedroom with separate kitchen area.

678 Square Foot in size.

PRICE £280,000

Apartment 7 & 8

Wonderful second floor one bedroom penthouse apartments retaining high ceilings

575 & 592 Square foot

PRICE £265,000

Gated Allocated Parking Space For Each Apartment & Communal Bike Store.

Buxton Homes are part of the Buxton Group of companies, W&R Buxton were formed in 1924 as a family firm based in Caterham Surrey.